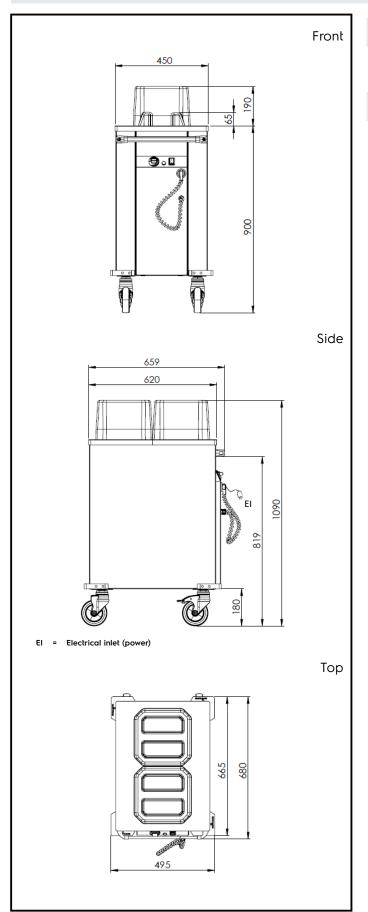

### **Key Information:**

External dimensions, Width: 700 mm
External dimensions, Depth: 495 mm
External dimensions, Height: 1090 mm

Wheel material: Wheel diameter:

Net weight: 36 kg

Service Trolleys Heated Plate Dispenser Trolley, 2 cylinders - Ø180-240 mm